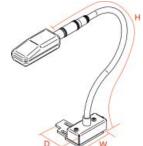

## Motorola ML900/ML910 Docking Station Accessory - LED Light Assembly

| Placement                                                                                                                                                           | Weight   | Height | Width | Depth |
|---------------------------------------------------------------------------------------------------------------------------------------------------------------------|----------|--------|-------|-------|
| Attaches using pre-drilled slots on any <i>Motorola ML900/ML910 Docking Stations</i> (Item No. DDN 7501B, DDN 7501C, DDN 7502B, DDN 7502C, 7160-0029, or 7160-0030) | 0.60 lbs | 17.0″  | 2.27" | 2.40" |