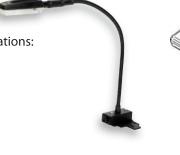

## **Features**

- Rugged construction for long-term durability
- Flexible design
- On/off switch allows you three (3) different LED color combinations:
  - Red and White
  - White only
  - Red only

Item No. 7160-0093