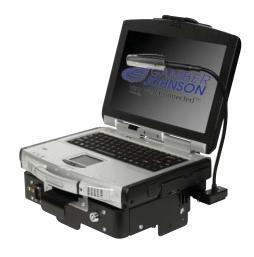

## Motorola ML900/ML910 Docking Station Accessory - LED Light Assembly

| Placement                                                                                                                                                           | Weight   | Height | Width | Depth |
|---------------------------------------------------------------------------------------------------------------------------------------------------------------------|----------|--------|-------|-------|
| Attaches using pre-drilled slots on any <i>Motorola ML900/ML910 Docking Stations</i> (Item No. DDN 7501B, DDN 7501C, DDN 7502B, DDN 7502C, 7160-0029, or 7160-0030) | 0.60 lbs | 17.0″  | 2.27" | 2.40" |

## **Features**

- Rugged construction for long-term durability
- Flexible design
- On/off switch allows you three (3) different LED color combinations:
  - Red and White
  - White only
  - Red only

Item No. 7160-0093