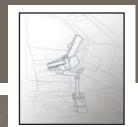

## **Control Head Radio Rack**

| Placement                                                                                                   | Number of Radios | Weight  | Height       | Width       | Depth |
|-------------------------------------------------------------------------------------------------------------|------------------|---------|--------------|-------------|-------|
| Any Upper Tube Assembly, Complete DS Pole Assembly, Vehicle Base with a welded pole or either MCS Top Plate | 2                | 2.8 lbs | 2.25" - 4.8" | 4.0" - 9.5" | 1.5"  |

## **Features**

- Heavy gauge steel construction for long-term durability
- Black powdercoat finish for maximum corrosion resistance
- Mounts radios safely out of airbag deployment zone
- Radios can be tilted individually
- Accommodates radio widths 4.0" 9.50"
- Accommodates radio heights 1.30" 4.80"