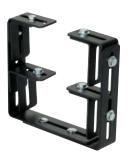

## **Control Head Radio Rack**

| Placement                                                                                                   | Number of Radios | Weight  | Height       | Width       | Depth |
|-------------------------------------------------------------------------------------------------------------|------------------|---------|--------------|-------------|-------|
| Any Upper Tube Assembly, Complete DS Pole Assembly, Vehicle Base with a welded pole or either MCS Top Plate | 2                | 2.8 lbs | 2.25" - 4.8" | 4.0" - 9.5" | 1.5"  |

## **Features**

- Heavy gauge steel construction for long-term durability
- Black powdercoat finish for maximum corrosion resistance
- Mounts radios safely out of airbag deployment zone
- Radios can be tilted individually
- Accommodates radio widths 4.0" 9.50"
- Accommodates radio heights 1.30" 4.80"