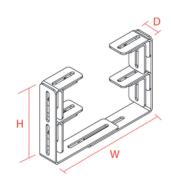

## **Control Head Radio Rack**

| Placement                                                                                                   | Number of Radios | Weight  | Height       | Width       | Depth |
|-------------------------------------------------------------------------------------------------------------|------------------|---------|--------------|-------------|-------|
| Any Upper Tube Assembly, Complete DS Pole Assembly, Vehicle Base with a welded pole or either MCS Top Plate | 2                | 2.8 lbs | 2.25" - 4.8" | 4.0" - 9.5" | 1.5"  |

## **Features**

- Heavy gauge steel construction for long-term durability
- Black powdercoat finish for maximum corrosion resistance
- Mounts radios safely out of airbag deployment zone
- Radios can be tilted individually
- Accommodates radio widths 4.0" 9.50"
- Accommodates radio heights 1.30" 4.80"