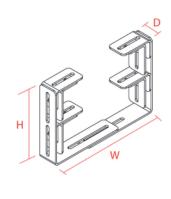

## **Control Head Radio Rack**

| Placement                                                                                                   | Number of Radios | Weight  | Height       | Width       | Depth |
|-------------------------------------------------------------------------------------------------------------|------------------|---------|--------------|-------------|-------|
| Any Upper Tube Assembly, Complete DS Pole Assembly, Vehicle Base with a welded pole or either MCS Top Plate | 4                | 5.0 lbs | 2.25" - 4.8" | 4.0" - 9.5" | 1.5"  |

## **Features**

- Heavy gauge steel construction for long-term durability
- Black powdercoat finish for maximum corrosion resistance
- Mounts radios safely out of airbag deployment zone
- Radios can be tilted individually
- Accommodates radio widths 4.0" 9.50"
- Accommodates radio heights 1.30" 4.80"

Item No. DS-72

3001 Borham Ave Stevens Point, WI 54481 Phone: 800-456-6868 Fax: 715-344-8845

Email: gamberj@gamberjohnson.com Website: www.gamberjohnson.com