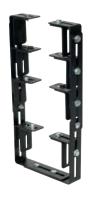

## **Control Head Radio Rack**

| Placement                                                                                                   | Number of Radios | Weight  | Height       | Width       | Depth |
|-------------------------------------------------------------------------------------------------------------|------------------|---------|--------------|-------------|-------|
| Any Upper Tube Assembly, Complete DS Pole Assembly, Vehicle Base with a welded pole or either MCS Top Plate | 4                | 5.0 lbs | 2.25" - 4.8" | 4.0" - 9.5" | 1.5"  |

## **Features**

- Heavy gauge steel construction for long-term durability
- Black powdercoat finish for maximum corrosion resistance
- Mounts radios safely out of airbag deployment zone
- Radios can be tilted individually
- Accommodates radio widths 4.0" 9.50"
- Accommodates radio heights 1.30" 4.80"

Item No. DS-72

3001 Borham Ave Stevens Point, WI 54481 Phone: 800-456-6868 Fax: 715-344-8845

Email: gamberj@gamberjohnson.com Website: www.gamberjohnson.com