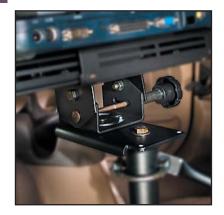

## **Tilt Swivel Attachment**

| Placement                                                | Tilt                                | Swivel                                | Slide | Weight  | Height | Width | Depth |
|----------------------------------------------------------|-------------------------------------|---------------------------------------|-------|---------|--------|-------|-------|
| Any Upper Tube, Complete Pole or<br>Low Profile Brackets | <b>Yes</b> - up to 30° fore/30° aft | <b>Yes</b> - up to 60° right/60° left | No    | 1.5 lbs | 2.25"  | 5.07" | 3.0"  |

## **Features**

- Heavy gauge steel construction for long-term durability
- Black powdercoat finish for maximum corrosion resistance

Item No. **DS-CLEVIS** 

3001 Borham Ave Stevens Point, WI 54481 Phone: 800-456-6868 Fax: 715-344-8845