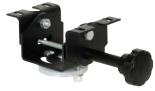

## **Tilt Swivel Attachment**

| Placement                                                | Tilt                                | Swivel                                | Slide | Weight  | Height | Width | Depth |
|----------------------------------------------------------|-------------------------------------|---------------------------------------|-------|---------|--------|-------|-------|
| Any Upper Tube, Complete Pole or<br>Low Profile Brackets | <b>Yes</b> - up to 30° fore/30° aft | <b>Yes</b> - up to 60° right/60° left | No    | 1.5 lbs | 2.25"  | 5.07" | 3.0"  |

## **Features**

- Heavy gauge steel construction for long-term durability
- Black powdercoat finish for maximum corrosion resistance

Item No. **DS-CLEVIS** 

3001 Borham Ave Stevens Point, WI 54481 Phone: 800-456-6868 Fax: 715-344-8845