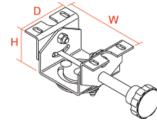

## **Tilt Swivel Attachment**

| Placement                                                | Tilt                                | Swivel                                | Slide | Weight  | Height | Width | Depth |
|----------------------------------------------------------|-------------------------------------|---------------------------------------|-------|---------|--------|-------|-------|
| Any Upper Tube, Complete Pole or<br>Low Profile Brackets | <b>Yes</b> - up to 30° fore/30° aft | <b>Yes</b> - up to 60° right/60° left | No    | 1.5 lbs | 2.25"  | 5.07" | 3.0"  |