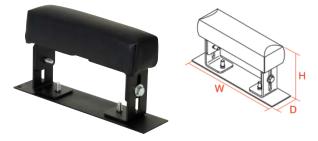

## **MCS Extended Panel Armrest**

| Placement                     | Weight  | Height        | Width | Depth |
|-------------------------------|---------|---------------|-------|-------|
| On top of any MCS Console Box | 1.3 lbs | 4.75" to 5.5" | 8.7″  | 2.0″  |

## Features

- Heavy gauge steel construction for long-term durability
- Black powdercoat finish for maximum corrosion resistance
- Height-adjustable

## Item No. MCS-ARMCEXT

3001 Borham Ave Stevens Point, WI 54481 Phone: 800-456-6868 Fax: 715-344-8845 Email: gamberj@gamberjohnson.com Website: www.gamberjohnson.com

This document, including images, may not be reproduced partly or fully without the expressed written consent of Gamber-Johnson's Marketing Department.