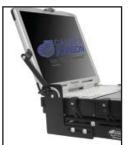

## **Features**

- Provides screen support ideal for rugged driving conditions
- Attaches to left or right side of computer mount
- Screen support can be positioned up to 45° backward or 100° forward

Item No. NP-SCREEN