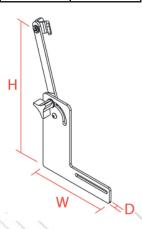

## **NotePad Accessory - Screen Support**

| Placement                                                                                                       | Weight   | Height | Width | Depth |
|-----------------------------------------------------------------------------------------------------------------|----------|--------|-------|-------|
| Attaches using pre-drilled slots on any <i>Universal Computer Mount</i> (Item No. NP-NOTEPAD4 or NP-NOTEPAD-XL) | 0.50 lbs | 9.0"   | 5.0″  | 0.25" |