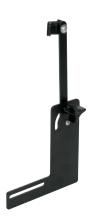

## **NotePad Accessory - Screen Support**

| Placement                                                                                                       | Weight   | Height | Width | Depth |
|-----------------------------------------------------------------------------------------------------------------|----------|--------|-------|-------|
| Attaches using pre-drilled slots on any <i>Universal Computer Mount</i> (Item No. NP-NOTEPAD4 or NP-NOTEPAD-XL) | 0.50 lbs | 9.0"   | 5.0″  | 0.25" |

## **Features**

- Provides screen support ideal for rugged driving conditions
- Attaches to left or right side of computer mount
- Screen support can be positioned up to 45° backward or 100° forward

Item No. NP-SCREEN