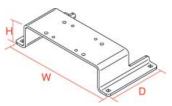

## Panasonic Toughbook 27/28/29/30 Docking Station Trunk Shelf Mounting Plate

| Description                | Placement                                                                                                                                                                         | Weight  | Height | Width  | Depth |
|----------------------------|-----------------------------------------------------------------------------------------------------------------------------------------------------------------------------------|---------|--------|--------|-------|
| Trunk Shelf Mounting Plate | Used to raise any <i>Panasonic 27/28/29/30 Docking Station</i> (Item No. NP-PANDOCK) to provide clearance for cables when mounting to a flat surface (usually trunk applications) | 3.6 lbs | 2.30″  | 10.25″ | 5.5″  |