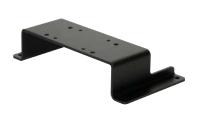

## Panasonic Toughbook 27/28/29/30 Docking Station Trunk Shelf Mounting Plate

| Description                | Placement                                                                                                                                                                         | Weight  | Height | Width  | Depth |
|----------------------------|-----------------------------------------------------------------------------------------------------------------------------------------------------------------------------------|---------|--------|--------|-------|
| Trunk Shelf Mounting Plate | Used to raise any <i>Panasonic 27/28/29/30 Docking Station</i> (Item No. NP-PANDOCK) to provide clearance for cables when mounting to a flat surface (usually trunk applications) | 3.6 lbs | 2.30″  | 10.25″ | 5.5″  |

## Features

- For Stationary Mounting only
- Does not provide any tilting or swiveling
- Heavy gauge steel construction for long-term durability
- Black powdercoat finish for maximum corrosion resistance