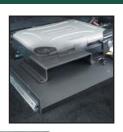

## Panasonic Toughbook 27/28/29/30 Docking Station Trunk Shelf Mounting Plate

| Description                | Placement                                                                                                                                                                         | Weight  | Height | Width  | Depth |
|----------------------------|-----------------------------------------------------------------------------------------------------------------------------------------------------------------------------------|---------|--------|--------|-------|
| Trunk Shelf Mounting Plate | Used to raise any <i>Panasonic 27/28/29/30 Docking Station</i> (Item No. NP-PANDOCK) to provide clearance for cables when mounting to a flat surface (usually trunk applications) | 3.6 lbs | 2.30″  | 10.25″ | 5.5″  |