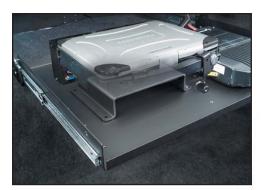

## Panasonic Toughbook 27/28/29/30 Docking Station Trunk Shelf Mounting Plate

| Description                | Placement                                                                                                                                                                         | Weight  | Height | Width  | Depth |
|----------------------------|-----------------------------------------------------------------------------------------------------------------------------------------------------------------------------------|---------|--------|--------|-------|
| Trunk Shelf Mounting Plate | Used to raise any <i>Panasonic 27/28/29/30 Docking Station</i> (Item No. NP-PANDOCK) to provide clearance for cables when mounting to a flat surface (usually trunk applications) | 3.6 lbs | 2.30″  | 10.25″ | 5.5″  |