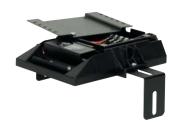

## **Complete Slide Mount**

| Placement                             | Drilling Required | Frequency     | Weight  | Height | Width | Depth |
|---------------------------------------|-------------------|---------------|---------|--------|-------|-------|
| Under dash or any convenient location | Yes               | Up to 512 MHz | 1.8 lbs | 1.5″   | 6.0"  | 6.75" |

## **Features**

- Mobile radio mount offering quick insertion and removal of radio
- Connection to battery and antenna are made by sliding radio into place and disconnection by removing radio
- Includes mount, brackets and all required connectors
- All leads have terminal or connectors attached