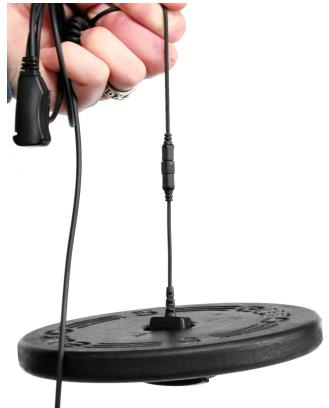

## Gold Series Killer quality that won't break the bank

Wire shown suspended on 5lb weight.

Definitely not a weak point!

IMPACT™ GOLD SERIES accessories are designed for the budget conscious user who refuses to sacrifice quality.