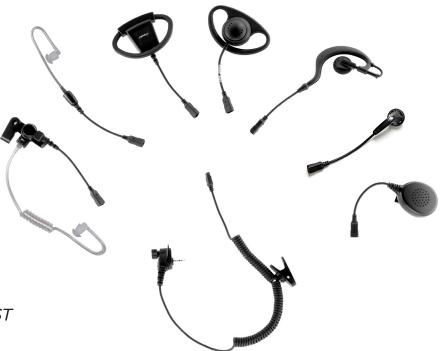

All wire kits feature our 7 available Snaptight™ interchangeable ear options for the ultimate in versatile, hygienic and cost effective accessory solutions. Choose your wire type, then choose the best ear option for your application.

Now issue the user his or her own ear option of choice and keep the wires connected to the radio to save cost on replacement wires, extend the life of the radio accessory jack and offer the user a more personal accessory option.