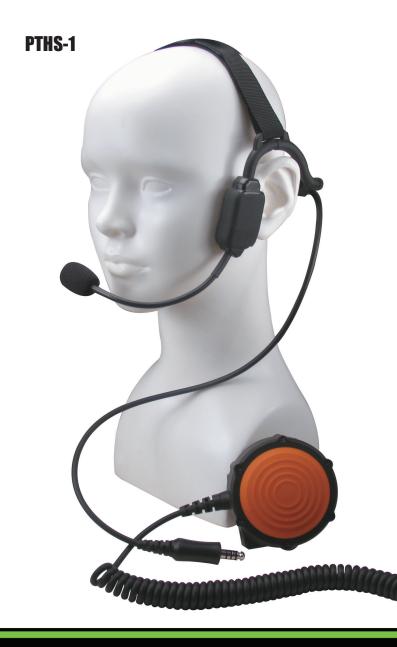

## PLATINUM Series

The tactical "click" feedback and textured rubber covering ensure positive engagement even while wearing wet or heavy work gloves.

A Nexus female jack receives one of two current IMPACT™ headsets as well as future planned products like heavy duty double muff headsets and speaker mics.

OEM quality, professional/public safety grade products at a fraction of what you're used to paying!

The IMPACT Pro-PTT™ series enables the user to utilize various different style headset options that each interface with the same PTT junction connected directly to the radio.

The PTT is an oversized, heavy duty, IP57 rated, impact resistant, rubberized unit with large heavy duty swivel clip.