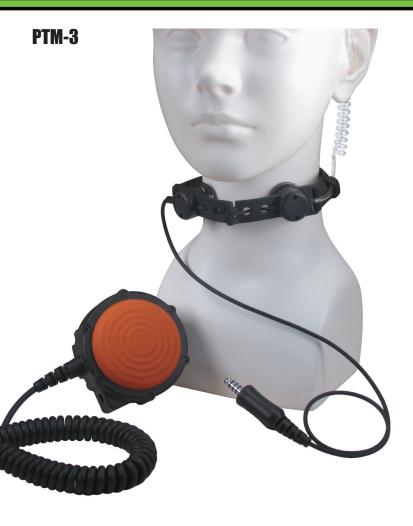

## PLATINUM Series

The tactical "click" feedback and textured rubber covering ensure positive engagement even while wearing wet or heavy work gloves.

A Nexus female jack receives one of two current IMPACT™ headsets as well as future planned products like heavy duty double muff headsets and speaker mics.

OEM quality, professional/public safety grade products at a fraction of what you're used to paying!

The IMPACT Pro-PTT™ series enables the user to utilize various different style headset options that each interface with the same PTT junction connected directly to the radio.

The PTT is an oversized, heavy duty, IP57 rated, impact resistant, rubberized unit with large heavy duty swivel clip.