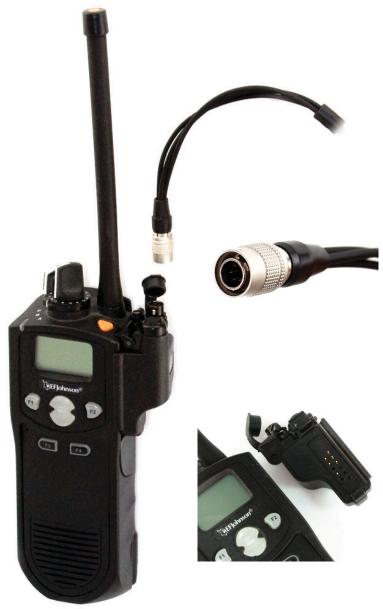

## **Quick Disconnect**

## PLATINUM Series

IMPACT<sup>™</sup> Introduces the 6 pin Hirose<sup>™</sup> style in-line quick disconnect series. Available on all Platinum Series products, the QD feature allows the user to quickly and easily attach and detach his accessory from the radio without detaching the UDC/Connector from the radio.

This feature is particularly attractive when using multi-pin accessory connectors which are screwed down to the radio or when using retention brackets on single and dual pin jacks.

Adapters are available for most radio makes and models. For a full list of available adapters please visit www.impactcomms.com