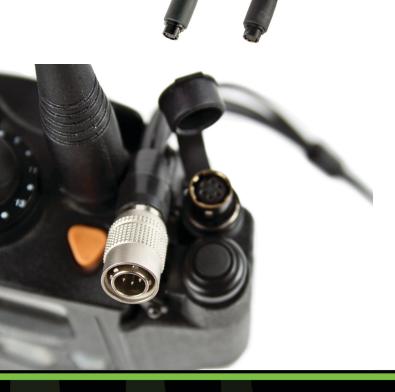

## **Quick Disconnect**

## PLATINUM Series

IMPACT<sup>™</sup> Introduces the 6 pin Hirose<sup>™</sup> style in-line quick disconnect series. Available on all Platinum Series products, the QD feature allows the user to quickly and easily attach and detach his accessory from the radio without detaching the UDC/Connector from the radio.

This feature is particularly attractive when using multi-pin accessory connectors which are screwed down to the radio or when using retention brackets on single and dual pin jacks.

Adapters are available for most radio makes and models. For a full list of available adapters please visit www.impactcomms.com