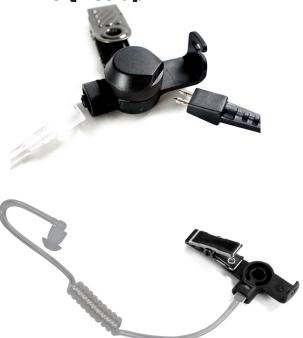

### **Entire OD Setup (WE-1)**

**Clothing Clip with QD Tube** and Ear Bud (ACA-1)

#### **Black Transducer (RC-1)**

**OD Clothing Clip (RCA-1)**