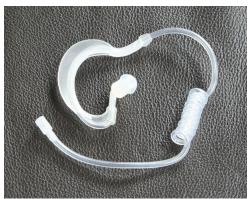

## **Quick Disconnect (QD) Acoustic Tubes:**

**Clear Acoustic Tube (ODAT)** Includes elbows and ear buds. with Soft Ear Hook (QDAT-EH) Available in single, 5, 50, and 100 packs.

**Clear Acoustic Tube** Available in single, 5, 50, and 100 packs.