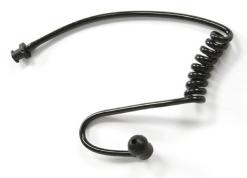

**Black Acoustic Tube (ODAT-B)** Includes elbows and ear buds. Includes elbows and ear buds. Available in single, 5, 50, and 100 packs.