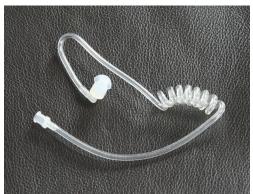

## **Quick Disconnect (QD) Acoustic Tubes:**

**Clear Acoustic Tube (ODAT)** Includes elbows and ear buds. with Soft Ear Hook (QDAT-EH) Available in single, 5, 50, and 100 packs.

**Clear Acoustic Tube** Available in single, 5, 50, and 100 packs.