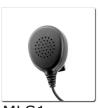

D1

Flexible rubber fixed D shaped ear hanger

Rubber ear hook/ ear bud

"Walkman" style ear bud

MLS1
Mini lapel
speaker with clip