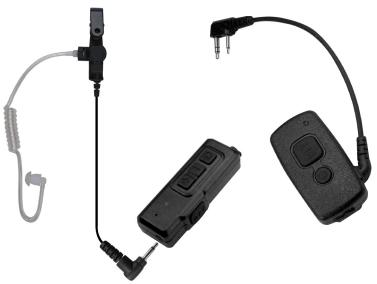

#### **PBTHS-1**

Finally a high quality wireless Bluetooth® surveillance headset that really works! The IMPACT™ PBTHS-1 was designed to be used in a wide variety of applications and environments from high security to retail and hospitality.

Available in 7 different interchangeable ear options, the IMPACT™ Bluetooth® headset can be tailored to the exact needs of the user.

Advanced, state of the art technology ensures minimum talk delay, crystal clear audio and enhanced talk time, all issues that plague most other brand wireless headsets.

### Specs:

- Incorporates the latest Bluetooth® technology
- Virtually no talk delay
- Superior reliability
- 7 interchangeable ear options No "Star Trek" ear piece!
- Dual PTT (Dongle & Mic)
- Volume Control
- 10hr talk time on full charge
- Available for most brand/model portables
- One year warranty

#### Bluetooth:

Compliance: Bluetooth V1.2, Class 2 (1mW)

Talk Time: 10 hrs Range: 10m

Dongle Dimensions: 66 x 35 x 16mm PTT Dimensions: 60 x 20 x 14mm

Battery Dongle: 400mAh Battery Headset: 300mAh