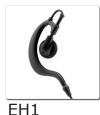

## **Earpiece Options:**

AT2
High grade
quick disconnect
acoustic tube,
field repairable
transducer and
clothing clip

AT4
High output
"tubular" style
transducer w/
clear acoustic
tube / ear bud

Adjustable rubber D shaped ear hanger

D1

Flexible rubber fixed D shaped ear hanger

Rubber ear hook/ ear bud

"Walkman" style ear bud

MLS1
Mini lapel
speaker with clip