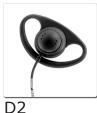

## **Earpiece Options:**

AT2
High grade
quick disconnect
acoustic tube,
field repairable
transducer and
clothing clip

AT4
High output
"tubular" style
transducer w/
clear acoustic
tube / ear bud

Adjustable rubber D shaped ear hanger

D1

Flexible rubber fixed D shaped ear hanger

Rubber ear hook/ ear bud

"Walkman" style ear bud

MLS1
Mini lapel
speaker with clip