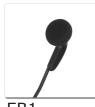

## **Earpiece Options:**

Screw-in surgical acoustic tube

EB1
Foam covered
"walkman" style
ear bud

Flexible rubber ear hook with foam covered adjustable ear bud

## S1W-EB1

Speaker:

Dimension: Ø15.0mm

Impedance: 32  $\Omega \pm 15\%$  at 1000Hz

Rated Input Power: 100mW Maximum Power: 200mW

Sound Pressure Level: 110±4dB at 1000Hz

Microphone:

Type: Eletret Condenser Microphone

Impedance:  $2.2k\Omega$ 

Sensitivity: -40±3dB at 1000Hz (0dB=1V/Pa)

Operating Voltage: 1.0-10V

PTT

Dimension: 35.2 x 17.8 x 12.5mm