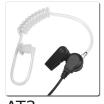

## **Earpiece Options:**

Screw-in surgical acoustic tube

EB1
Foam covered
"walkman" style
ear bud

Flexible rubber ear hook with foam covered adjustable ear bud

## S1W-AT3

Speaker:

Dimension: 16.2 x 10.6mm

Impedance: 73  $\Omega \pm 20\%$  at 1000Hz

Rated Input Power: 1mW Maximum Power: 300mW

Sound Pressure Level: 117±3dB at 1000Hz

Microphone:

Type: Eletret Condenser Microphone

Impedance:  $2.2k\Omega$ 

Sensitivity: -40±3dB at 1000Hz (0dB=1V/Pa)

Operating Voltage: 1.0-10V

PTT

Dimension: 35.2 x 17.8 x 12.5mm