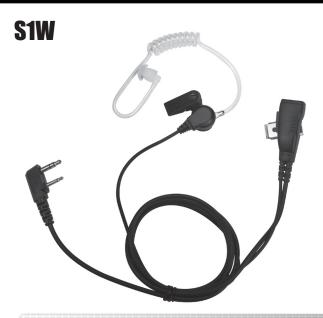

# **1 Wire Surveillance Kit**

### Description:

The Silver Series 1 wire kit is a light duty but quality accessory solution when cost is the main issue.

Most suited to hospitality, light sporting and recreational use, the Silver Series carries a 90 day limited warranty.

### Specs:

- Soft Flex<sup>™</sup> cabling
- Mini in-line PTT
- 90 day warranty