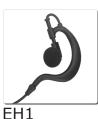

## **Earpiece Options:**

Screw-in surgical acoustic tube

EB1
Foam covered
"walkman" style
ear bud

Flexible rubber ear hook with foam covered adjustable ear bud

### S1W-EH1

Speaker:

Dimension: Ø15.0mm

Impedance: 32  $\Omega\pm15\%$  at 1000Hz Rated Input Power: 100mW

Maximum Power: 200mW

Sound Pressure Level: 110±4dB at 1000Hz **Microphone:** 

Type: Eletret Condenser Microphone

Impedance:  $2.2k\Omega$ 

Sensitivity: -40±3dB at 1000Hz (0dB=1V/Pa)

Operating Voltage: 1.0-10V

PTT

Dimension: 35.2 x 17.8 x 12.5mm