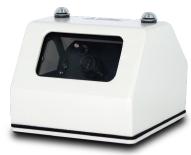

The exterior wedge camera is a compact mobile-rated camera that mounts easily in a variety of orientations. It can withstand typical road vibrations and harsh environments for long lasting performance. As a day/night camera, you can rely on getting the clearest image possible even in dim conditions.

### Reliable

The mobile rated camera has a built-in heater so it can withstand road vibrations and harsh environments for long lasting performance. It is tamper proof and designed to ensure maximum protection from moisture condensation so you can rely on getting quality video footage.