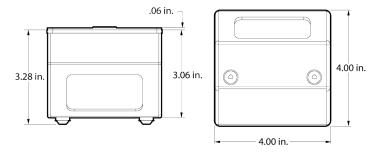

# SV-640EXWH Exterior Wedge Camera

SV-640EXWH

**Camera Dimensions** 

| <b>SPECIFICATIONS</b>                      |                                                                                                                 |
|--------------------------------------------|-----------------------------------------------------------------------------------------------------------------|
| SV-640EXWH Exterior Wedge Day/Night Camera |                                                                                                                 |
| Image Sensor                               | 1/3 inch High Resolution Interline CCD                                                                          |
| Signal Format                              | NTSC Standard                                                                                                   |
| Lens Focal Length                          | 12 mm (3.6 mm, 4 mm, 6 mm also available)                                                                       |
| Synchronization                            | Internal                                                                                                        |
| Resolution                                 | 560 TV Lines                                                                                                    |
| Picture Elements                           | 768 (H) x 494 (V)                                                                                               |
| Minimum Illumination                       | 0.1 lux at F1.2 (color) 0.05; lux at F1.2 (black & white)                                                       |
| Signal-to-Noise Ratio                      | > 50 dB (AGC off)                                                                                               |
| Electronic Shutter                         | 1/60 - 1/100,000 second, auto shutter                                                                           |
| Output Signal                              | 1.0 Vp-p, 75 ohms                                                                                               |
| Gamma                                      | 0.45                                                                                                            |
| Auto Gain Control                          | Yes                                                                                                             |
| Power Supply                               | 12V DC                                                                                                          |
| Power Consumption                          | 170 mA                                                                                                          |
| Construction                               | Aluminum Sheet Metal with polycarbonate window                                                                  |
| Operating Temperature                      | -58°F ~ 140°F (-50°C ~ 60°C)                                                                                    |
| Dimensions (w x h x d)                     | 4.0 in. x 4.0 in. x 3.34 in.                                                                                    |
| Weight                                     | .08 lb. (29 g)                                                                                                  |
| SV-LCD70 Monitor                           | r                                                                                                               |
| Screen Size                                | 7-inch Diagonal                                                                                                 |
| Resolution                                 | 1440 x 234                                                                                                      |
| Video System                               | NTSC Standard                                                                                                   |
| View Angle (T/B/L/R)                       | 50/70/70                                                                                                        |
| Dimmer                                     | Auto/Manual Selectable                                                                                          |
| OSD Controls                               | Bright, contrast, color, tint, image selectable CA 1 (mirror view or true view), auto scan time, scale (on/off) |
| Impact Rating                              | 6 G                                                                                                             |
| Synchronization                            | Internal                                                                                                        |
| Power Supply                               | 12V DC                                                                                                          |
| Power Consumption                          | 10W                                                                                                             |
| Operating Temperature                      | -4°F ~ 140°F (-20°C ~ 60°C)                                                                                     |
| Dimenstions                                | 7.8 in. x 5.4 in. x 1.3 in.                                                                                     |
| (w x h x d)                                | (197 mm x 136 mm x 32.2 mm)                                                                                     |
| Weight                                     | .2.2 lbs. (1 kg)                                                                                                |