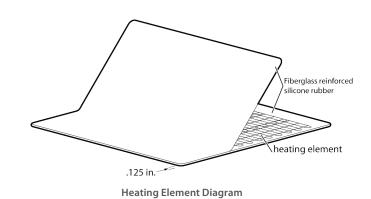

### Reliable

The mobile rated camera has a built-in heater so it can withstand road vibrations and harsh environments for long lasting performance. It is tamper proof and designed to ensure maximum protection from moisture condensation so you can rely on getting quality video footage.