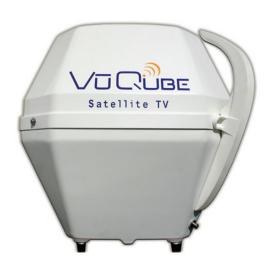

## Portable Satellite TV Antenna Marine Stabilized

Model Number: VQ-4000

The VuQube Model VQ4000 Portable Marine Satellite TV Antenna is the most versatile and cost effective marine stabilized antenna available. The ultra portable design provides reliable satellite TV reception for your boat while offering the flexibility to take your favorite programs with you camping, tailgating or to a backyard barbeque – something you can't do with any other marine antenna. The VQ4000 features:

- Single coaxial cable connection
- One-touch operation
- Automatic satellite acquisition and switching
- Gyro stabilized tracking
- Portable design for added flexibility