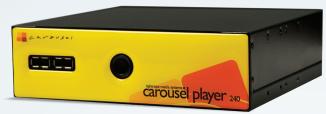

## **SEL PLAYER 240** RKED DIGITAL

The Carousel Solo Player 240 provides an amazing level of functionality and state-of-the art features to a low-cost networked digital signage appliance. The Carousel Player 240 integrates with Carousel Server, Pro and Enterprise.

## WHY USE THE PLAYER 240?

- **NEW!** NVIDIA® ION GPU for smoother handling of transitions, crawls and video.
- **NEW!** Windows® 7 Professional.
- Whisper quiet, small and lightweight, perfect for mounting behind a display.
- Hardware, channel license and Display Engine all in one.
- Displays RSS feeds, web cams, video, Adobe® Flash® and images for dynamically rich content.
- Media is cached locally on the Player, so when there is a loss in network connectivity, your messages continue to play out.

## **KEY FEATURES**

- Part of complete Carousel Digital Signage System
- Web-based interface
- Multi-zone display
- Plays Adobe® Flash®, MPEG-2 and other video formats
- High Definition output
- Emergency messaging capability

## **SPECS**

| Network:             | 10/100/1000base-TX                     |
|----------------------|----------------------------------------|
| Power:               | 100-240V AC, 50/60Hz                   |
| Power Consumption:   | 30w nominal                            |
| Dimensions:          | 6.5" x 6.25" x 1.875"                  |
| Weight:              | 6lbs. (Shipping)                       |
| Audio Output:        | 3.5mm stereo                           |
| Video Outputs:       | HDMI, VGA: 15-pin female               |
| Processor:           | 2.26 GHz Intel® Core™ 2 Duo            |
| Storage:             | 250GB SATA, E-SATA Port                |
| Video Playback:      | WMV, Quicktime, MPEG-2 (up to 720p 60) |
| Multimedia Playback: | Adobe® Flash®                          |
| Warranty:            | 1 year, parts and labor                |