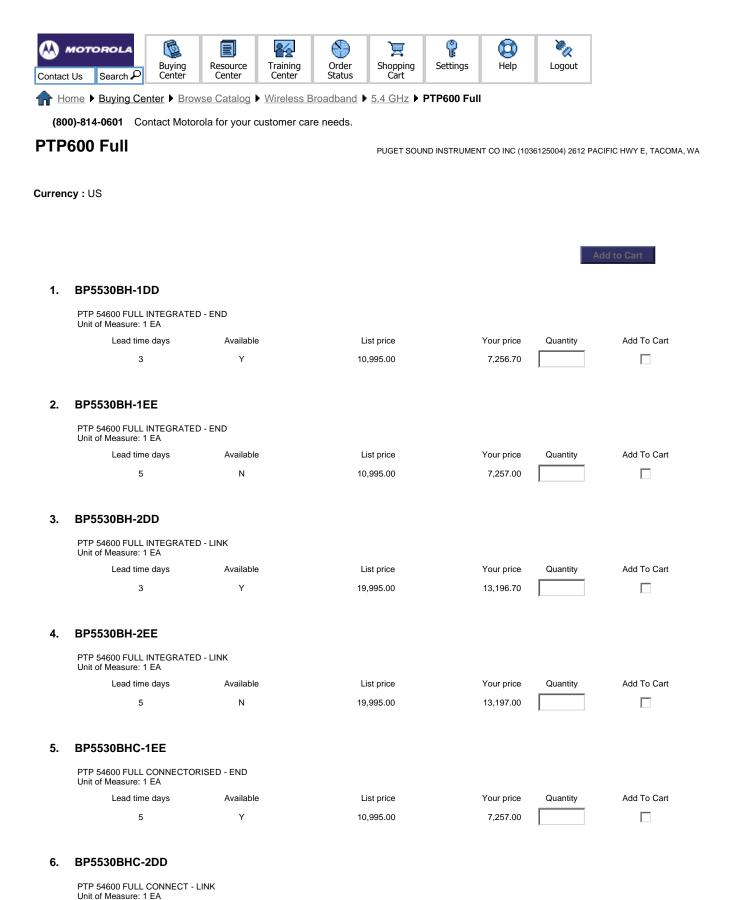

Lead time daysAvailableList priceYour priceQuantityAdd To Cart3Y19,995.0013,196.70

https://businessonline.motorola.com/member/commerce/catalogBrowse03.asp?level=5&ta... 4/27/2009

| 7.    | BP5530BHC-2EE                                       |           |            |            |              |                        |  |
|-------|-----------------------------------------------------|-----------|------------|------------|--------------|------------------------|--|
|       | PTP 54600 FULL CONNECT - I<br>Unit of Measure: 1 EA | LINK      |            |            |              |                        |  |
|       | Lead time days                                      | Available | List price | Your price | Quantity     | Add To Cart            |  |
|       | 5                                                   | Ν         | 19,995.00  | 13,197.00  |              |                        |  |
| Ac    | dd To Order Pad                                     |           |            |            |              | Add to Cart            |  |
| © Cop | yright 2000 Motorola, Inc.                          |           |            |            | Privacy   Se | ecurity   Terms of Use |  |